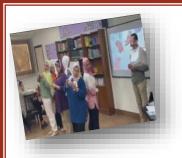

#### PREP. & SECONDARY

-Active learning strategies workshop

-In this approach (workshop), teachers realized that learning is not only about the content, but is also about the process. Active learning develops students' autonomy and their ability to learn.

-Active learning gives students greater involvement and control over their learning.

#### **WHAT IS ACTIVE LEARING?**

Students are engaged in more activities than just listening.

They are involved in dialogue, debate, writing and problem solving as well as higher order thinking, e.g. analysis, synthesis, evaluation and creating.

#### PRIMARY STAGE

Teachers were given teacher training courses and workshops in the latest teaching techniques on the following:

- \*21st century skills
- \*Inquiry based learning (IBL)
- \*Differentiation and Multiple intelligences
- \*Active Learning